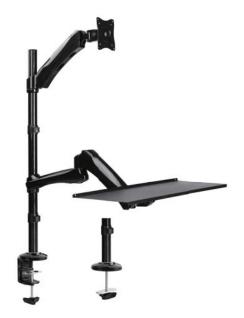

# **LogiLink**<sub>®</sub>

## Sit-stand Workstation

For 13"-27" Screen

Art. No.: **BP0030** 

Easily to change from sitting to standing position while working. Compatible with VESA standard  $75 \times 75$ mm and  $100 \times 100$ mm.

#### **Features:**

- » Fit for 13"-27" LCD monitors and screens
- » Easily lift monitor and keyboard to proper height
- » Effortlessly swivel, tilt and portrait-to-landscape rotation
- » Gas spring structure offers perfect counterbalance presentation
- » Neat and efficient cable management
- » Both grommet and desk clamp mounting available
- » VESA compliant: 75x75mm, 100x100mm













# **LogiLink**<sub>®</sub>

## Sit-stand Workstation

For 13"-27" Screen

Art. No.: **BP0030** 

### **Specification:**

| Screen Size              | 13"-27"            |
|--------------------------|--------------------|
| Rated Load               | 9kg/19.8lbs        |
| VESA                     | 75 x 75, 100 x 100 |
| Material                 | Aluminum, Steel    |
| Installation             | Clamp, Desk mount  |
| Tilt                     | -90°~90°           |
| Swivel                   | -90°~90°           |
| Rotate                   | 360°               |
| Arm Extend               | 668mm              |
| Height                   | 800mm              |
| Clamp Thickness          | 10mm-88mm          |
| Freely Height Adjustable | Yes                |
| Cable Management