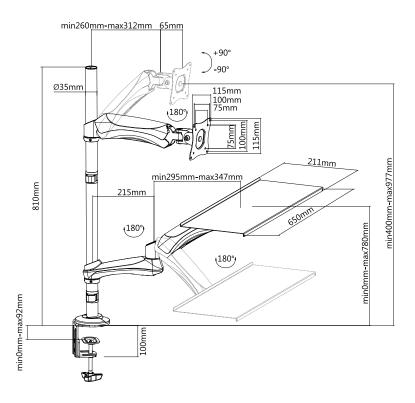

### **Specification:**

| Screen Size              | 13"-27"            |
|--------------------------|--------------------|
| Rated Load               | 9kg/19.8lbs        |
| VESA                     | 75 x 75, 100 x 100 |
| Material                 | Aluminum, Steel    |
| Installation             | Clamp, Desk mount  |
| Tilt                     | -90°~90°           |
| Swivel                   | -90°~90°           |
| Rotate                   | 360°               |
| Arm Extend               | 668mm              |
| Height                   | 800mm              |
| Clamp Thickness          | 10mm-88mm          |
| Freely Height Adjustable | Yes                |
| Cable Management         | Yes                |
| Product Size             | 706 x 650 x 950mm  |