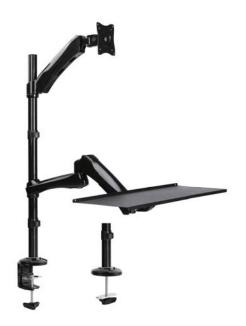

## Sit-stand Workstation

For 13"-27" Screen

Art. No.: **BP0030** 

Easily to change from sitting to standing position while working. Compatible with VESA standard  $75 \times 75$ mm and  $100 \times 100$ mm.

#### **Features:**

- » Fit for 13"-27" LCD monitors and screens
- » Easily lift monitor and keyboard to proper height
- » Effortlessly swivel, tilt and portrait-to-landscape rotation
- » Gas spring structure offers perfect counterbalance presentation
- » Neat and efficient cable management
- » Both grommet and desk clamp mounting available
- » VESA compliant: 75x75mm, 100x100mm